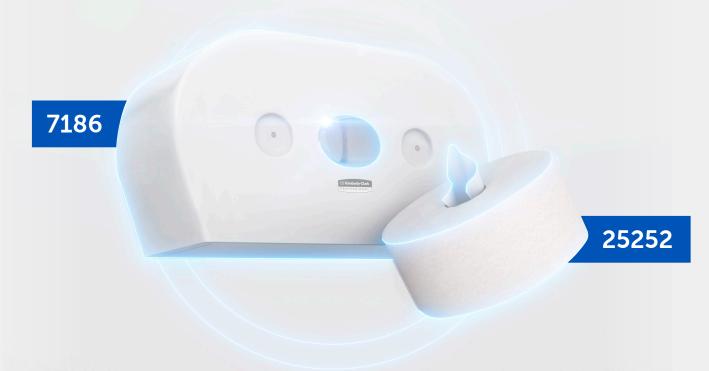

## **Product Details**

| Code  | Product Description                                                      | Color / Ply  | Size / Roll Length                | Case content      | Certification                                  |
|-------|--------------------------------------------------------------------------|--------------|-----------------------------------|-------------------|------------------------------------------------|
| 25252 | Kleenex Centre Pull Bathroom Tissue                                      | White / 2ply | 250m (1,250 sheets)               | 12 rolls per case | FSC words for the state of responsible foresty |
| 7186  | Aquarius* Mini Twin Centrefeed<br>Toilet Tissue Dispenser <sup>3,4</sup> | White        | 274mm (H) x 464mm (W) x 133mm (D) | 1 unit per case   |                                                |