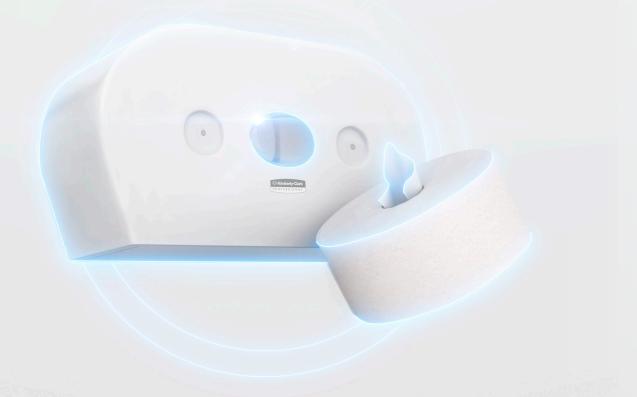

#### **ENHANCE HYGIENE**

Users only touch the sheets they need, one-wipe-clean with no dirt traps, fully

#### **ENHANCE HYGIENE**

A hygienic dispenser - one-wipe-clean with no dirt traps.

#### **USER ONLY TOUCH THE SHEETS THEY NEED**

**Protected, fully enclosed rolls** with single-sheet dispensing, users only touch the sheets they need.